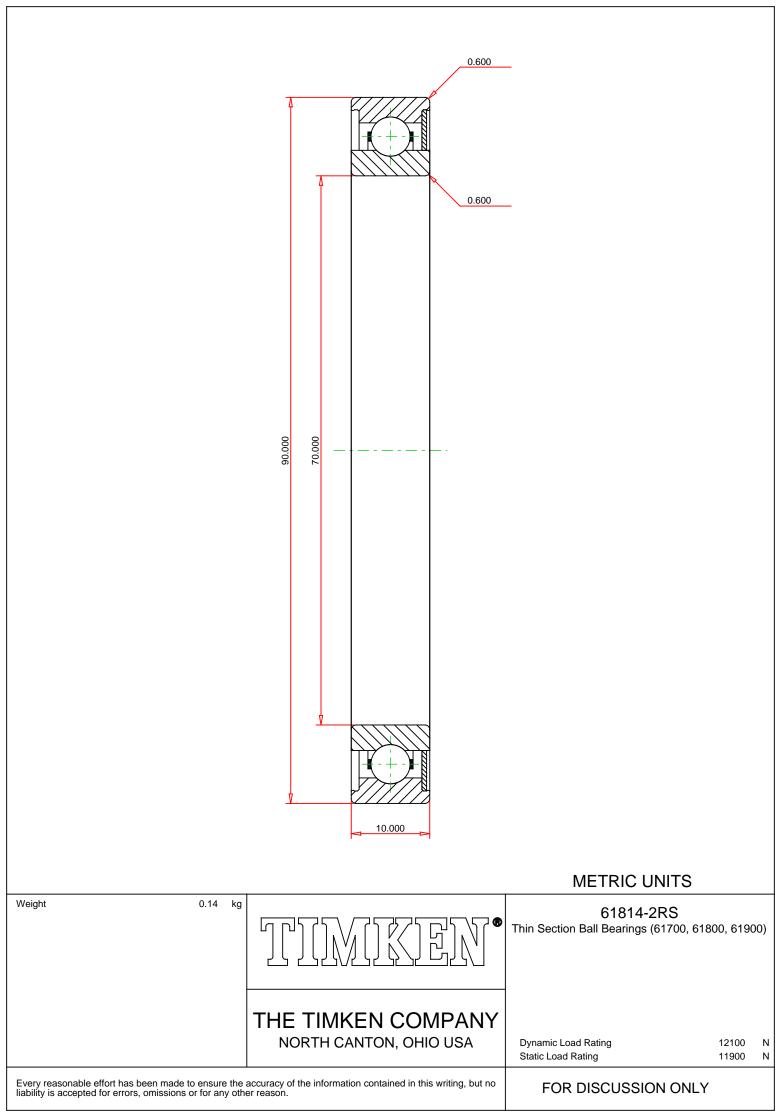

## Specifications | Dimensions | Basic Load Ratings

| Specifications – |                      |                                           |  |  |
|------------------|----------------------|-------------------------------------------|--|--|
|                  | Clearance            | C0 (Normal)                               |  |  |
|                  | Bore Size d          | 70.000 mm                                 |  |  |
|                  | Features             | Contact Seals                             |  |  |
|                  | Weight               | 0.140 Kg                                  |  |  |
| - Dimensions     |                      |                                           |  |  |
|                  | Outside Diameter D   | 90.000 mm                                 |  |  |
| 6                | Outside Ring Width B | 10.000 mm                                 |  |  |
|                  | adius Rs min         | 0.600 mm                                  |  |  |
|                  |                      | فروشگاه کالا مینعتی<br>www.kalasanati.com |  |  |

| Basic Load Ratings       |         |  |  |  |
|--------------------------|---------|--|--|--|
| Cr - Dynamic Load Rating | 12.1 kN |  |  |  |
| COr - Static Load Rating | 11.9 kN |  |  |  |