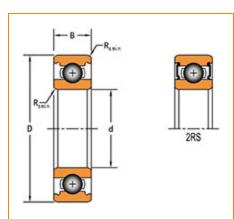

## Specifications | Dimensions | Basic Load Ratings

| Specifications – |                      |                                           |  |  |
|------------------|----------------------|-------------------------------------------|--|--|
|                  | Clearance            | C0 (Normal)                               |  |  |
|                  | Bore Size d          | 70.000 mm                                 |  |  |
|                  | Features             | Contact Seals                             |  |  |
|                  | Weight               | 0.140 Kg                                  |  |  |
| - Dimensions     |                      |                                           |  |  |
|                  | Outside Diameter D   | 90.000 mm                                 |  |  |
| 6                | Outside Ring Width B | 10.000 mm                                 |  |  |
|                  | adius Rs min         | 0.600 mm                                  |  |  |
|                  |                      | فروشگاه کالا مینعتی<br>www.kalasanati.com |  |  |